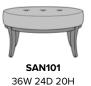

## Santena Ottoman

The Santena Oval Ottoman is a footrest with flair. Curved, classic Kwalu legs form the frame for the upholstered cushion top. Optional piping is available for added elegance. The Santena is also offered with or without the tufted center button.

Optional Buttons Choose ottoman with or without optional buttons on top.

**10 Year Warranty** We offer a 10 Year Performance Warranty on both construction and finish, so the product is guaranteed to stay looking like new for 10 years.

## Statement of Line

36W 24D 20H

6160 Peachtree Dunwoody Rd. Building C, Atlanta, GA 30328 1-877-MY-KWALU **kwalu.com**