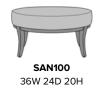

## Santena Ottoman

The Santena Oval Ottoman is a footrest with flair. Curved, classic Kwalu legs form the frame for the upholstered cushion top. Optional piping is available for added elegance. The Santena is also offered with or without the tufted center button.

## Statement of Line

36W 24D 20H

6160 Peachtree Dunwoody Rd. Building C, Atlanta, GA 30328 1-877-MY-KWALU **kwalu.com**