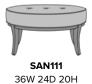

Model: SAN111 36W 24D 20H

Durable Finish Kwalu's solid surface (½" thick) proprietary finish doesn't have any of the drawbacks of wood. The frames are moisture impervious, graffiti-resistant, easy to clean and maintenance-free.

Optional Buttons Choose ottoman with or without optional buttons on top.

**10 Year Warranty** We offer a 10 Year Performance Warranty on both construction and finish, so the product is guaranteed to stay looking like new for 10 years.