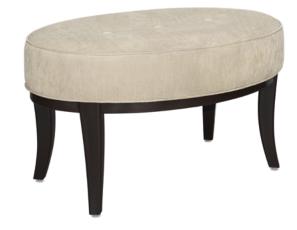

## Santena Ottoman

The Santena Oval Ottoman is a footrest with flair. Curved, classic Kwalu legs form the frame for the upholstered cushion top. Optional piping is available for added elegance. The Santena is also offered with or without the tufted center button.

## Statement of Line

36W 24D 20H

6160 Peachtree Dunwoody Rd. Building C, Atlanta, GA 30328 1-877-MY-KWALU **kwalu.com**