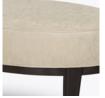

## Santena Ottoman

The Santena Oval Ottoman is a footrest with flair. Curved, classic Kwalu legs form the frame for the upholstered cushion top. Optional piping is available for added elegance. The Santena is also offered with or without the tufted center button.

Model: SAN111 36W 24D 20H

Durable Finish Kwalu's solid surface (½" thick) proprietary finish doesn't have any of the drawbacks of wood. The frames are moisture impervious, graffiti-resistant, easy to clean and maintenance-free.