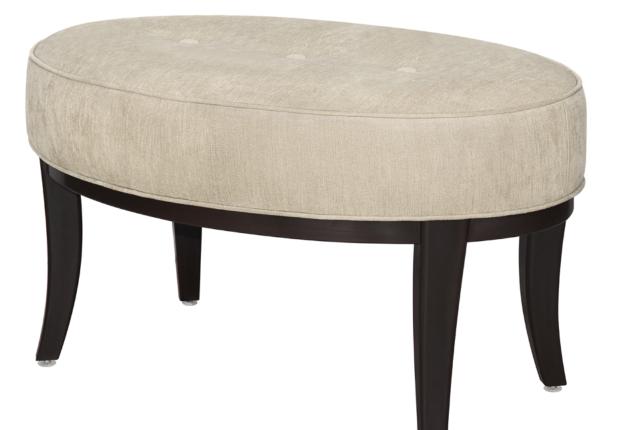

## Santena Ottoman

The Santena Oval Ottoman is a footrest with flair. Curved, classic Kwalu legs form the frame for the upholstered cushion top. Optional piping is available for added elegance. The Santena is also offered with or without the tufted center button.

Model: SAN111 36W 24D 20H

Durable Finish Kwalu's solid surface (½" thick) proprietary finish doesn't have any of the drawbacks of wood. The frames are moisture impervious, graffiti-resistant, easy to clean and maintenance-free.

Optional Buttons Choose ottoman with or without optional buttons on top.

**10 Year Warranty** We offer a 10 Year Performance Warranty on both construction and finish, so the product is guaranteed to stay looking like new for 10 years.